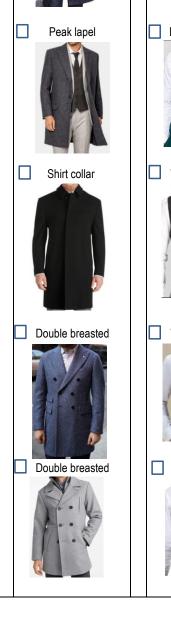

uff width                                                  |          |          |          |                |
| Hip                                                         | Crotch   | Thigh    | Knee Le  | ngth<br>Bottom |
|                                                             |          |          | N,       |                |
| Suit fabric no.                                             |          | Λ        | N,       |                |
|                                                             |          | N        |          |                |
| Lining no.                                                  |          | <i></i>  |          |                |
| Suit fabric no. Lining no. Coat fabric no. Chino fabric no. |          | <i>x</i> |          |                |







Notch lapel



Vest designs

4 button vest