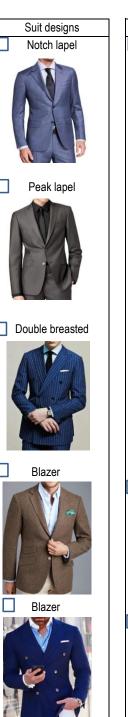

| Cuff width                                                  |          |          |          |                |
| Hip                                                         | Crotch   | Thigh    | Knee Le  | ngth<br>Bottom |
|                                                             |          |          | N,       |                |
| Suit fabric no.                                             |          | Λ        | N,       |                |
|                                                             |          | N        |          |                |
| Lining no.                                                  |          | <i></i>  |          |                |
| Suit fabric no. Lining no. Coat fabric no. Chino fabric no. |          | <i>x</i> |          |                |







Notch lapel



Vest designs

4 button vest