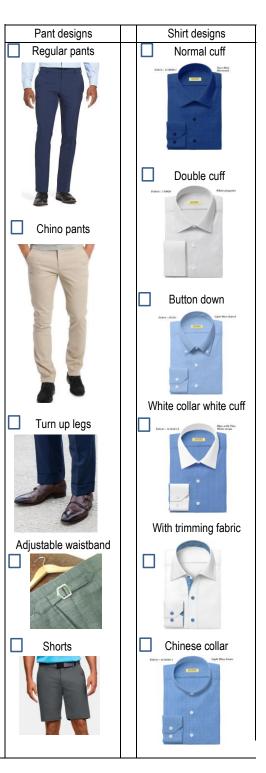

|          |          |          |                |
| Hip                                                         | Crotch   | Thigh    | Knee Le  | ngth<br>Bottom |
|                                                             |          |          | N,       |                |
| Suit fabric no.                                             |          | Λ        | N,       |                |
|                                                             |          | N        |          |                |
| Lining no.                                                  |          | <i></i>  |          |                |
| Suit fabric no. Lining no. Coat fabric no. Chino fabric no. |          | <i>x</i> |          |                |







Notch lapel



Vest designs

4 button vest