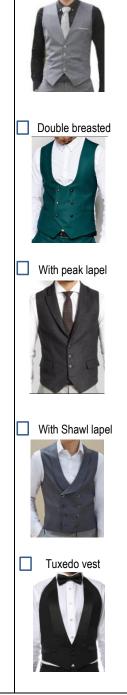

|          |          |          |                |
| Hip                                                         | Crotch   | Thigh    | Knee Le  | ngth<br>Bottom |
|                                                             |          |          | N,       |                |
| Suit fabric no.                                             |          | Λ        | N,       |                |
|                                                             |          | N        |          |                |
| Lining no.                                                  |          | <i></i>  |          |                |
| Suit fabric no. Lining no. Coat fabric no. Chino fabric no. |          | <i>x</i> |          |                |







Notch lapel



Vest designs

4 button vest