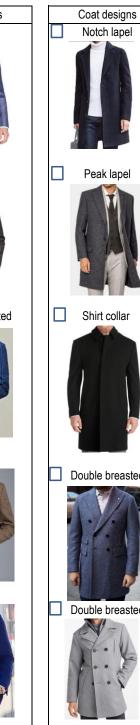

Cuff width                                                  |          |          |          |                |
| Hip                                                         | Crotch   | Thigh    | Knee Le  | ngth<br>Bottom |
|                                                             |          |          | N,       |                |
| Suit fabric no.                                             |          | Λ        | N,       |                |
|                                                             |          | N        |          |                |
| Lining no.                                                  |          | <i></i>  |          |                |
| Suit fabric no. Lining no. Coat fabric no. Chino fabric no. |          | <i>x</i> |          |                |







Notch lapel



Vest designs

4 button vest